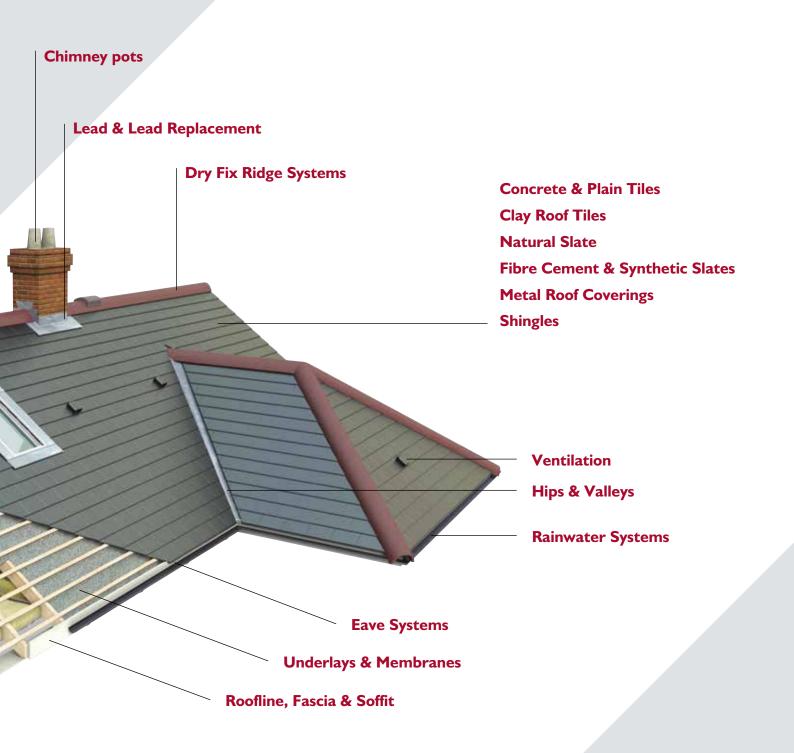

## PITCHED ROOFING

Our strong associations with market leading manufacturers give you an amazing choice of high-quality products. Our range includes the widest selection of pitched roofing systems and components in the UK.

**Roof Windows** 

Our pitched roofing portfolio includes roof coverings in a variety of colours, styles, textures and finishes from leading manufacturers.

In addition to roof coverings we offer the complete package from BS compliant fixings to underlays and decorative finials.

Insulation

Fixings & Straps

**Batten & Timber** 

Our commitment is to ensure you can deliver your projects effectively.

Extensive ranges always in stock

Leading brands from leading suppliers

ONE Warranty packages & Trade Association support

# ROOFLINE & RAINWATER

With the highest quality range of roofline and rainwater products, expertise and advice, you always get products manufactured to the highest specification.

#### **CELLULAR**

Our comprehensive ranges of PVC-UE soffit, fascia, cladding and window trims meet the criteria of BS 7619: 2010 and are available in a wide selection of sizes and colours (whites, wood grains and colours).

#### **VENTILATION**

Our range of quality roof ventilation products conforms to BS 5250: 2002 and are suitable for new build and refurbishment situations, including:

- Continuous soffit and fascia vents
- **Cross flow panels**
- **Lap vents**
- **Eave protection and felt support trays**
- **Eave comb fillers**
- **Circular soffit ventilators**

#### **RAINWATER SYSTEMS**

All our PVCu rainwater systems are manufactured and marked to British Standard Specifications and are suitable for all types of domestic, commercial and industrial buildings. PVCu systems have a number of advantages that make them a cost-effective solution to rainwater collection and drainage: