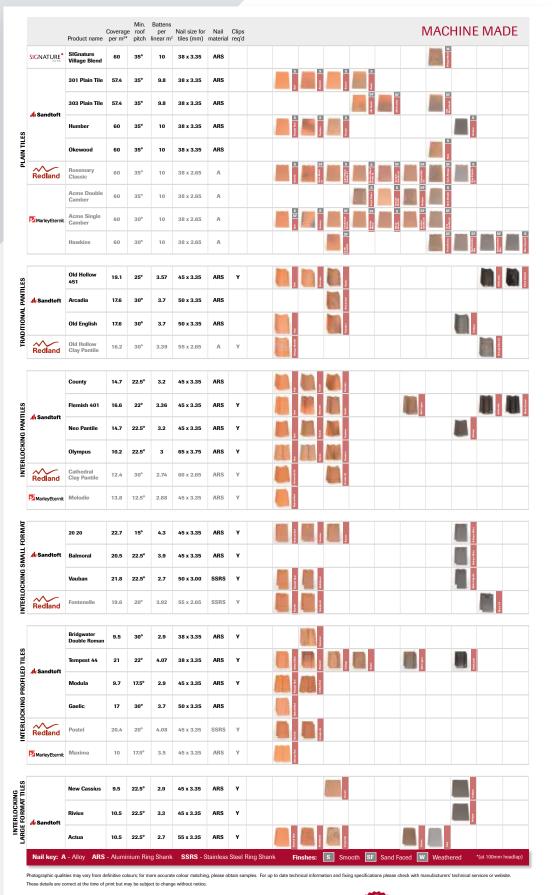

## **ROOF COVERINGS**

Whether it's concrete, fibre cement or even fibre glass, man made tiles are a durable alternative to traditional materials offering excellent quality and value for money.

Concrete tiles are the most widely used and readily available roof covering. Strong and designed to perform in even the most demanding British weather conditions they are a cost-effective solution. Our wide range of concrete tiles and accessories come in a variety of profiles, colours and sizes.

We supply tiles and accessories from all the leading manufacturers including;

COTSWAY

Matching the versatility and beauty of Cotswold stone roofing slates.