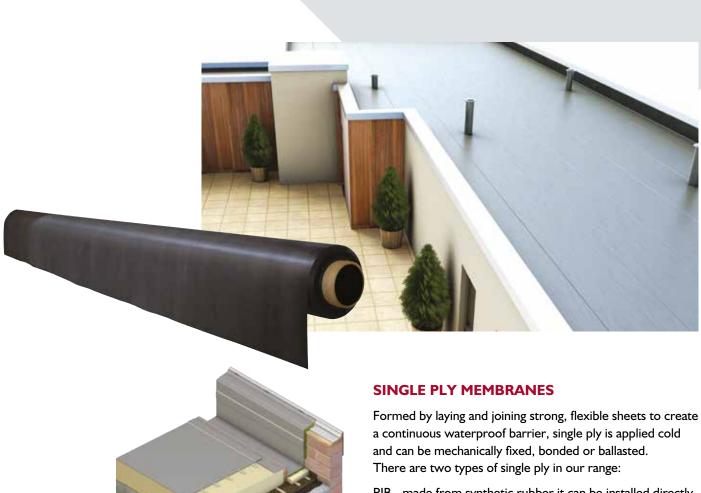

# FLAT ROOFING SYSTEMS

When working on flat roofing there are a range of product systems to suit every type, scale and finish. So whichever method of working is required, there are several options available. Below are our membrane products and overleaf liquid solutions to give you the right product for the job in hand.

PIB - made from synthetic rubber it can be installed directly over bituminous membranes and requires no hot work.

PVC - reinforced with polyester or glass fibre providing excellent strength, elongation and weathering characteristics.