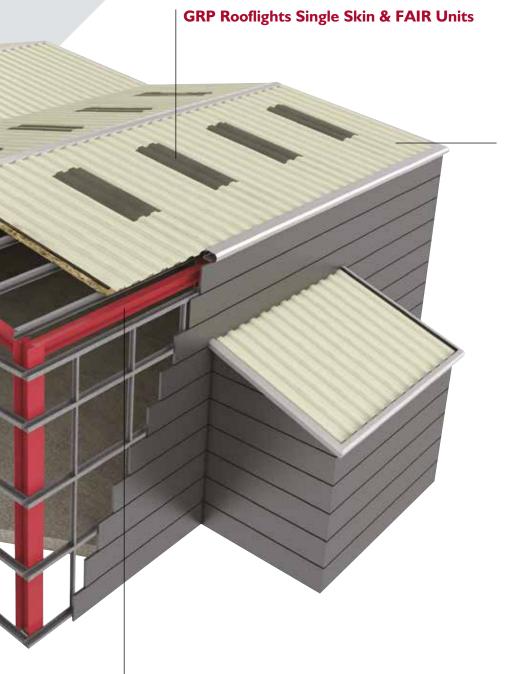

# ROOF DOMES, LANTERNS, ROOFLIGHTS & ACCESS HATCHES

Adding light to a flat roof has become the norm for most projects. Quality specification modular glass rooflights are available to order in a wide range of sizes, supplied as fixed, or manually or electrically opening for ventilation. We also stock dome shape modular rooflights. Access hatches give easier access to flat roof spaces.

#### **Industrial Roofing**

- Galvanised Sheeting
- Single Skin
- Metal Sheeting
- **Fibre Cement Sheeting**
- **Composite Panels**
- **Tile Support Systems**
- Decking Profiles
- Fixings, Fillers & Ancillaries
- Flashings, Gutters& Fabrications
- **GRP Rooflights**
- Purlins