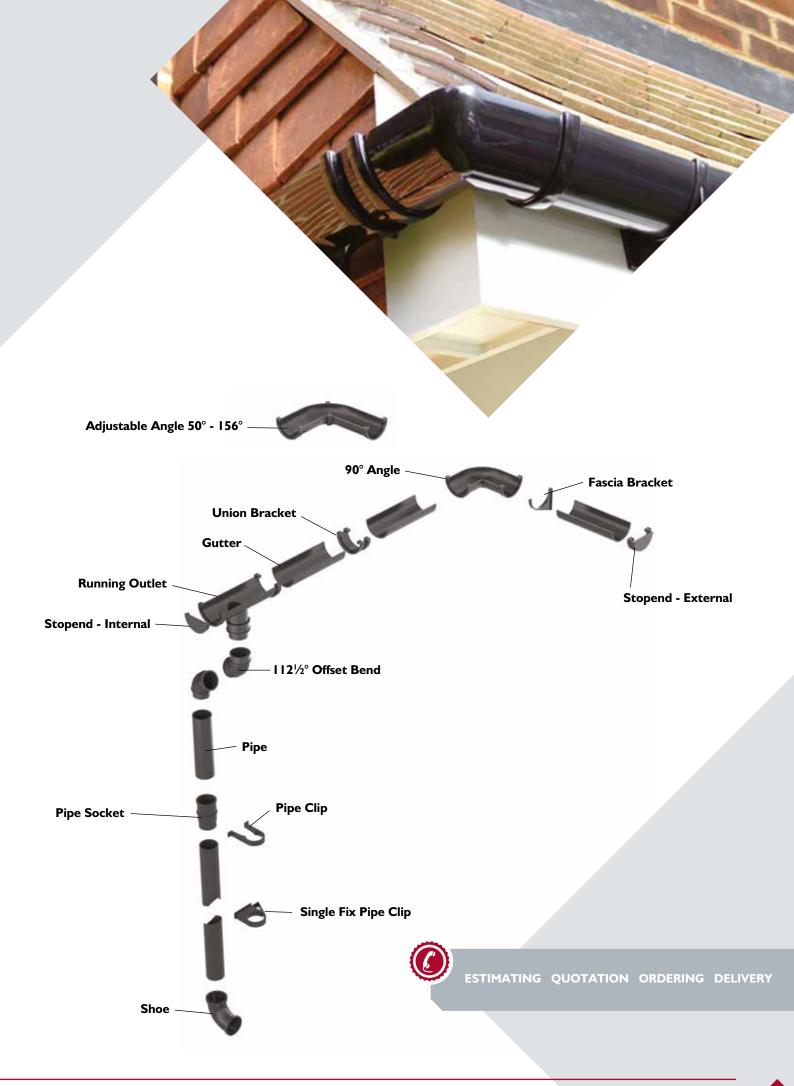

# ROOFLINE & RAINWATER

With the highest quality range of roofline and rainwater products, expertise and advice, you always get products manufactured to the highest specification.

#### **CELLULAR**

Our comprehensive ranges of PVC-UE soffit, fascia, cladding and window trims meet the criteria of BS 7619: 2010 and are available in a wide selection of sizes and colours (whites, wood grains and colours).

#### **VENTILATION**

Our range of quality roof ventilation products conforms to BS 5250: 2002 and are suitable for new build and refurbishment situations, including:

- Continuous soffit and fascia vents
- **Cross flow panels**
- **Lap vents**
- **Eave protection and felt support trays**
- **Eave comb fillers**
- **Circular soffit ventilators**

#### **RAINWATER SYSTEMS**

All our PVCu rainwater systems are manufactured and marked to British Standard Specifications and are suitable for all types of domestic, commercial and industrial buildings. PVCu systems have a number of advantages that make them a cost-effective solution to rainwater collection and drainage:

- Maintenance free with consistent finish and colour
- Tough, durable and lightweight for ease of installation
- Well-defined stylish contours ensure a seamless match with all styles of property, new or old