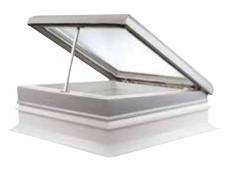

# ROOF DOMES, LANTERNS, ROOFLIGHTS & ACCESS HATCHES

Adding light to a flat roof has become the norm for most projects. Quality specification modular glass rooflights are available to order in a wide range of sizes, supplied as fixed, or manually or electrically opening for ventilation. We also stock dome shape modular rooflights. Access hatches give easier access to flat roof spaces.