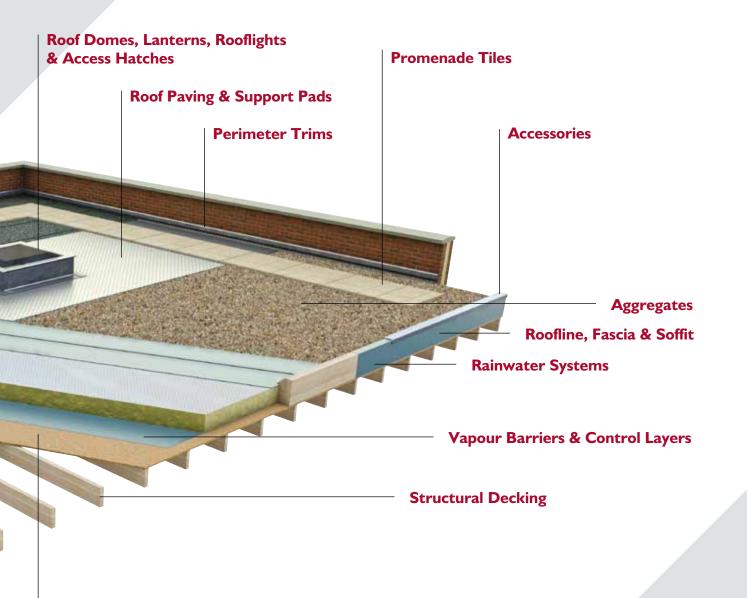

# FLAT ROOFING ANCILLARIES

In addition to flat roof waterproofing options, we also stock the ancillaries needed to finish off your projects.

#### **INSULATION**

Ensuring you use the right insulation can be a minefield, with a vast choice of product ranges available, legislative and building requirements and new products constantly being introduced. We can advise you on the most appropriate ranges to stock.

#### STRUCTURAL DECKING

OSB is highly engineered, moisture resistant and specifically designed for the most demanding roofing applications. Perfect for cold or warm deck flat roofs it's easy to work with, simple to fix and cheaper than structural plywood.

# ROOF DOMES, LANTERNS, ROOFLIGHTS & ACCESS HATCHES

Adding light to a flat roof has become the norm for most projects. Quality specification modular glass rooflights are available to order in a wide range of sizes, supplied as fixed, or manually or electrically opening for ventilation. We also stock dome shape modular rooflights. Access hatches give easier access to flat roof spaces.

#### **VENTS & OUTLETS**

While the requirements for roof drainage will vary depending on the type of roof, our vents and outlets ensure a watertight connection between the water/damp proofing membrane and the drainage pipework.

#### **TRIMS**

Roof edge trims and termination bars tidy up waterproofing membranes on flat roofs and are available in a range of sizes in either GRP or aluminium. They're an alternative to lead flashing and extremely durable and economical.

#### **FLASHINGS**

Lead is the traditional material for this and is still one of the most popular methods of sealing the joint between walls and flat roofs.

Lead substitutes have become increasingly common and, depending on the life expectancy and budget of the job you are working on, they might be just what you need.