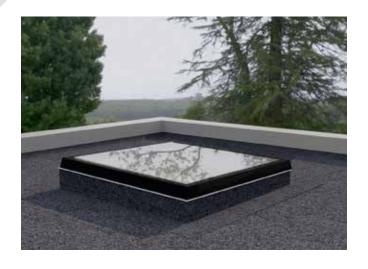

# ROOF DOMES, LANTERNS, ROOFLIGHTS & ACCESS HATCHES

Adding light to a flat roof has become the norm for most projects. Quality specification modular glass rooflights are available to order in a wide range of sizes, supplied as fixed, or manually or electrically opening for ventilation. We also stock dome shape modular rooflights. Access hatches give easier access to flat roof spaces.