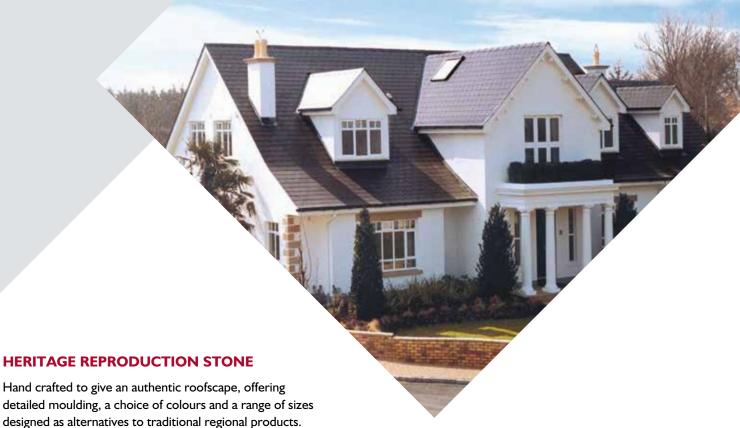

#### **HERITAGE RECLAIMED SLATE**

A reproduction roof slate providing all the look and feel of weathered natural reclaimed slate but with a 25-year guarantee and no shortage of supply.

A hand-crafted, hand coloured slate using moulds from natural slate originals, available in two colours, in any quantity, requiring no sorting or grading. The glass fibre cement construction provides a light yet durable roofing slate material that weighs only  $30 \text{kg/m}^2$ .