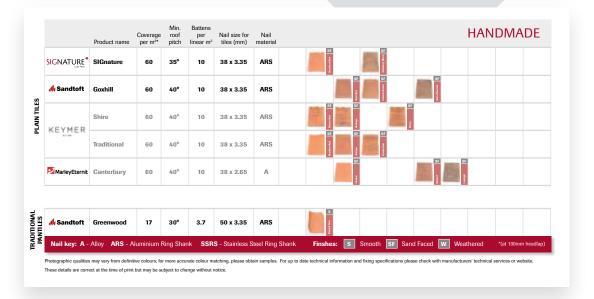

## **CLAY TILES**

Clay roof tiles are a natural and durable roofing material available in a wider range of colours and sizes than ever before.

|               | Product name          | Coverage<br>per m <sup>2*</sup> | Min.<br>roof<br>pitch | Battens<br>per<br>linear m² | Nail size for tiles (mm) | Nail<br>material | HANDCRAFTED                                                                                                                                                                                                                                                                                                                                                                                                                                                                                                                                                                                                                                                                                                                                                                                                                                                                                                                                                                                                                                                                                                                                                                                                                                                                                                                                                                                                                                                                                                                                                                                                                                                                                                                                                                                                                                                                                                                                                                                                                                                                                                                    |
|---------------|-----------------------|---------------------------------|-----------------------|-----------------------------|--------------------------|------------------|--------------------------------------------------------------------------------------------------------------------------------------------------------------------------------------------------------------------------------------------------------------------------------------------------------------------------------------------------------------------------------------------------------------------------------------------------------------------------------------------------------------------------------------------------------------------------------------------------------------------------------------------------------------------------------------------------------------------------------------------------------------------------------------------------------------------------------------------------------------------------------------------------------------------------------------------------------------------------------------------------------------------------------------------------------------------------------------------------------------------------------------------------------------------------------------------------------------------------------------------------------------------------------------------------------------------------------------------------------------------------------------------------------------------------------------------------------------------------------------------------------------------------------------------------------------------------------------------------------------------------------------------------------------------------------------------------------------------------------------------------------------------------------------------------------------------------------------------------------------------------------------------------------------------------------------------------------------------------------------------------------------------------------------------------------------------------------------------------------------------------------|
|               | 311 Plain Tile        | 61                              | 35°                   | 10                          | 38 x 3.35                | ARS              | W THE PARTY OF THE |
| Sandtoft اله  | Alban                 | 60                              | 35°                   | 10                          | 38 x 3.35                | А                | SS   Sales                                                                                                                                                                                                                                                                                                                                                                                                                                                                                                                                                                                                                                                                                                                                                                                                                                                                                                                                                                                                                                                                                                                                                                                                                                                                                                                                                                                                                                                                                                                                                                                                                                                                                                                                                                                                                                                                                                                                                                                                                                                                                                                     |
|               | Barrow                | 60                              | 35°                   | 10                          | 38 x 3.35                | А                | 55 ST PROPERTY OF THE PROPERTY |
| Redland       | Rosemary<br>Craftsman | 60                              | 35°                   | 10                          | 38 x 3.35                | А                | 55 section  |
| MarleyEternit | Ashdowne              | 60                              | 35°                   | 10                          | 38 x 3.35                | А                | 5 100                                                                                                                                                                                                                                                                                                                                                                                                                                                                                                                                                                                                                                                                                                                                                                                                                                                                                                                                                                                                                                                                                                                                                                                                                                                                                                                                                                                                                                                                                                                                                                                                                                                                                                                                                                                                                                                                                                                                                                                                                                                                                                                          |

## **CLAY TILE SELECTOR**

We understand it's more than just colour you need to know, so our on-line Clay Tile Selector will help you identify; Profiles, Minimum pitch, Coverage rate per tile, Nail size required, Finish required: smooth, sand faced, weathered or alternative tile options.