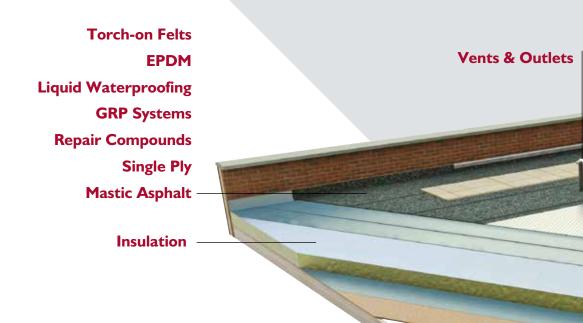

#### **TORCH ON FELTS**

Our ranges include Cap Sheets, Underlays and Vapour Control Layers. With new membranes providing increased resistance to aging and weathering they continue to be suitable for all roof sizes, easy to install and low in cost. They can be the ideal choice for tailoring the build up to the project criteria.

#### **EPDM**

Our EPDM roofing range includes a choice of membrane thicknesses, adhesives, trims and drainage accessories.

Depending on your requirements we can supply stock in either whole rolls or cut to the customers size.

#### **MASTIC ASPHALT**

Modern mastic asphalt contains graded limestone aggregates bound together with asphaltic cement with highly advanced polymer formulations. Perfect for both new build and refurbishment it is spread by a hand float rather than rolled and can be laid on most types of rigid structure.

### LIQUID WATERPROOFING

Our liquid waterproofing systems are simple to use straight from the bucket. Applied by brush, roller or spray they are ideal for flame-free application where access is limited or where large amounts of detailing are required.

#### **GRP SYSTEMS**

GRP (Glass Reinforced Plastic) is a high performance, proven technology found on everything from boats and water tanks to ponds and pools, keeping water in as well as out. Made in the UK, it's an environmentally safe composite and a great modern alternative to bitumen, felt and lead - perfect for creating flat roofs that are extremely strong, completely waterproof and long lasting.

#### **REPAIR COMPOUNDS**

Our Roof Repair System is a low odour, low VOC, solvent based acrylic resin system for use when waterproofing various roofing systems such as flat and pitched roofs, bituminous felt, asphalt, gutters, concrete, brickwork, metal surface.

#### **INSULATION**

Ensuring you use the right insulation can be a minefield, with a vast choice of product ranges available, legislative and building requirements and new products constantly being introduced. We can advise you on the most appropriate ranges to stock.