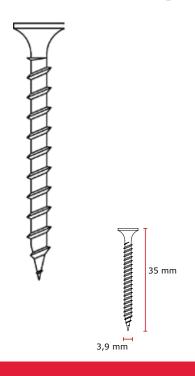

## 39A35MP

### 3,9mm drywall to wood screw, phosphate

| Technical specifications       |                  |
|--------------------------------|------------------|
| Length                         | 35 mm            |
| Min. length fastener 1         | 34 mm            |
| Max. length fastener 1         | 36 mm            |
| Nominal diameter               | 3,9 mm           |
| Screw diameter                 | 3,7-3,9 mm       |
| Fastener head type 1           | Bugle head       |
| Pointangle (nominal)           | 230              |
| Point type                     | Sharp            |
| Amount fasteners on strip/coil | 50-50 pieces     |
| Collation type 1               | Plastic collated |
| Screw recess type              | Philips          |
| Screw recess size              | 2                |
| Wire material                  | Phosphate (grey) |