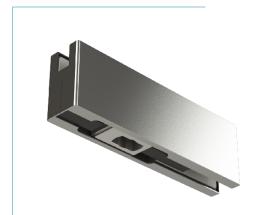

## **Bottom Pivot Patch**

| Finishes                 |                   | Code            |                  |
|--------------------------|-------------------|-----------------|------------------|
| Satin Stainless Steel    |                   | 10.301.700PL    |                  |
| Polished Stainless Steel |                   | 10.301.701      |                  |
| Black                    |                   | 10.301.700PL.BK |                  |
| PRODUCT NAME:            |                   | PRODUCT CODE:   |                  |
| BOTTOM PIVOT<br>PATCH    |                   | PL10            |                  |
| SCALE:<br>1.2            | SHEET SIZE:<br>A3 | DRAWN BY:<br>BK | DATE:<br>20/4/22 |
| PRODUCT NO.              |                   | DRAWING NO.     |                  |