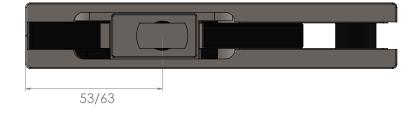

## Key product features

|             | Max door weight | Max door width |  |
|-------------|-----------------|----------------|--|
| Pivot Patch | 120kg           | 1100mm         |  |
|             |                 |                |  |
|             |                 |                |  |