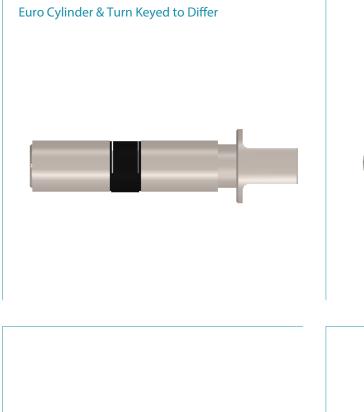

## 10.601KD Accessories Euro Cylinder & Turn Keyed To Differ

## Notes

- Supplied as a single unit
- 60mm Overall length excluding turn
- 3 Keys supplied
- Under master key suites Available