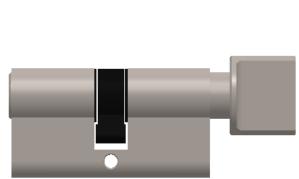

## 10.601KD Accessories Euro Cylinder & Turn Keyed To Differ

## Notes

- Supplied as a single unit
- 60mm Overall length excluding turn
- 3 Keys supplied
- Under master key suites Available