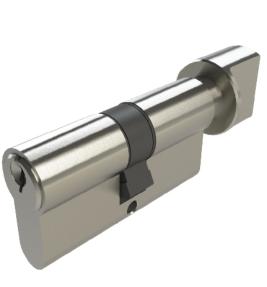

## 10.601KD Accessories Euro Cylinder & Turn Keyed To Differ

## Notes

- Supplied as a single unit
- 60mm Overall length excluding turn
- 3 Keys supplied
- Under master key suites Available