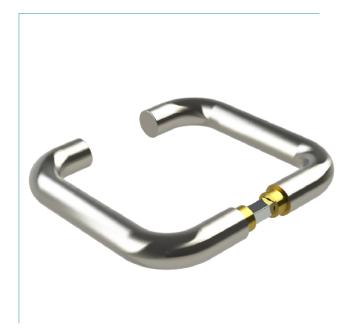

## 10.301.700PL Primeline Lever Handles

## Notes

- Non Handed
- Supplied as a single unit

| Finishes                  |                   | Code            |                  |
|---------------------------|-------------------|-----------------|------------------|
| Satin Stainless Steel     |                   | 10.301.700PL    |                  |
| Polished Stainless Steel  |                   | 10.301.701      |                  |
| Black                     |                   | 10.301.700PL.BK |                  |
| PRODUCT NAME:             |                   | PRODUCT CODE:   |                  |
| LEVER HANDLE t/s<br>PL202 |                   | 10.301.700 PL   |                  |
| SCALE:<br>1.2             | SHEET SIZE:<br>A3 | DRAWN BY:<br>BK | DATE:<br>20/4/22 |
| PRODUCT NO.               |                   | DRAWING NO.     |                  |