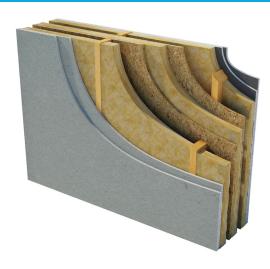

### **Application**

Superglass TF Party Wall Roll is designed to provide thermal and acoustic insulation and to help provide a zero u-value within timber frame party or separating walls as described within Approved Document L1A (England & Wales), Technical Handbook Section 6 (Scotland) and Technical Booklet G (Northern Ireland) respectively.

### Easy & Quick To Install

Friction fits between studs and joists.