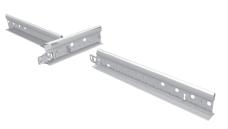

# Universal Peakform Main Runner & Superlock Clip (Bulb-to-Bulb Connection)

| Item No.   | tem No. Dimensions (mm) |       |        |                 | Standard Colours |                   |                    |       |        |
|------------|-------------------------|-------|--------|-----------------|------------------|-------------------|--------------------|-------|--------|
|            | Length                  | Width | Height | Slot<br>Centres | Global<br>White  | White<br>RAL 9010 | Silver<br>RAL 9006 | Black | Chrome |
| 31 40 32 A | 3600                    | 24    | 43     | 100             | •                | •                 | •                  | •     | •      |
|            |                         |       |        |                 |                  |                   |                    |       |        |

# XL<sup>2</sup> Peakform Cross Tees (Stab System, Override)

| <b>Cross Tees</b> | Cross Tees Slotted |    |    |     |   |                            |                 |          |  |
|-------------------|--------------------|----|----|-----|---|----------------------------|-----------------|----------|--|
| 31 30 51 B        | 1200               | 24 | 38 | 300 | • | ٠                          | •               | •        |  |
|                   |                    |    |    |     |   | <sup>1</sup> Slots at: 150 | ), 500, 750, 10 | 00, 1350 |  |
|                   | Unslotter          | 1  |    |     |   |                            |                 |          |  |
| Cross Tees        | onstorret          | •  |    |     |   |                            |                 |          |  |